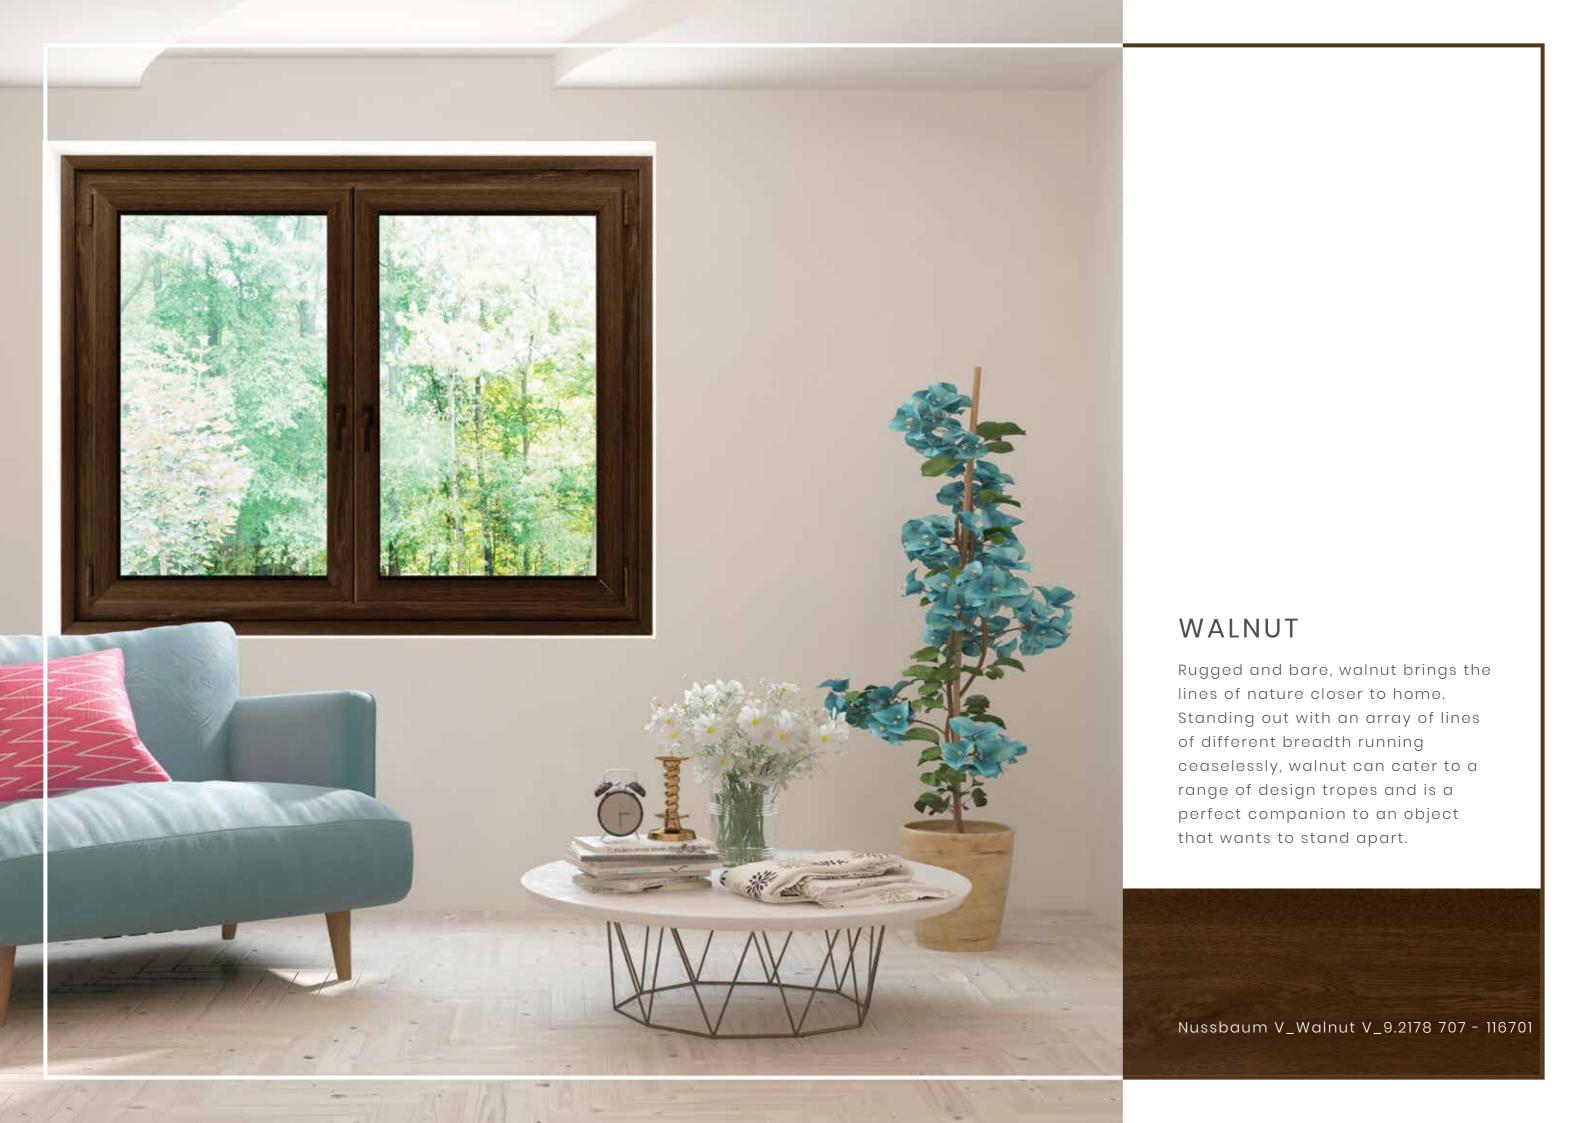

Captiv Fenestration in India

RENOLIT EXOFOL FX SOLID
RENOLIT EXOFOL FX PRINTED

| RENOLIT colour / pattern no.: | RENOLIT name           |
|-------------------------------|------------------------|
|                               |                        |
| 9.1293 714                    | Bronze Platinum 1      |
| 9.1298 702                    | Aluminium Brush Effect |
| 9.1298 703                    | Silver Brush Effect    |
| 9.2052 789                    | Dark Oak FL-F1         |
| 9.2097 713                    | Mahogany               |
| 9.2178 701                    | Golden Oak             |
| 9.2178 707                    | Walnut V               |
| 9.3149 708                    | Rustic Oak 1           |
| 9.3162 702                    | Macoré                 |
| 9.3202 701                    | Black Cherry           |