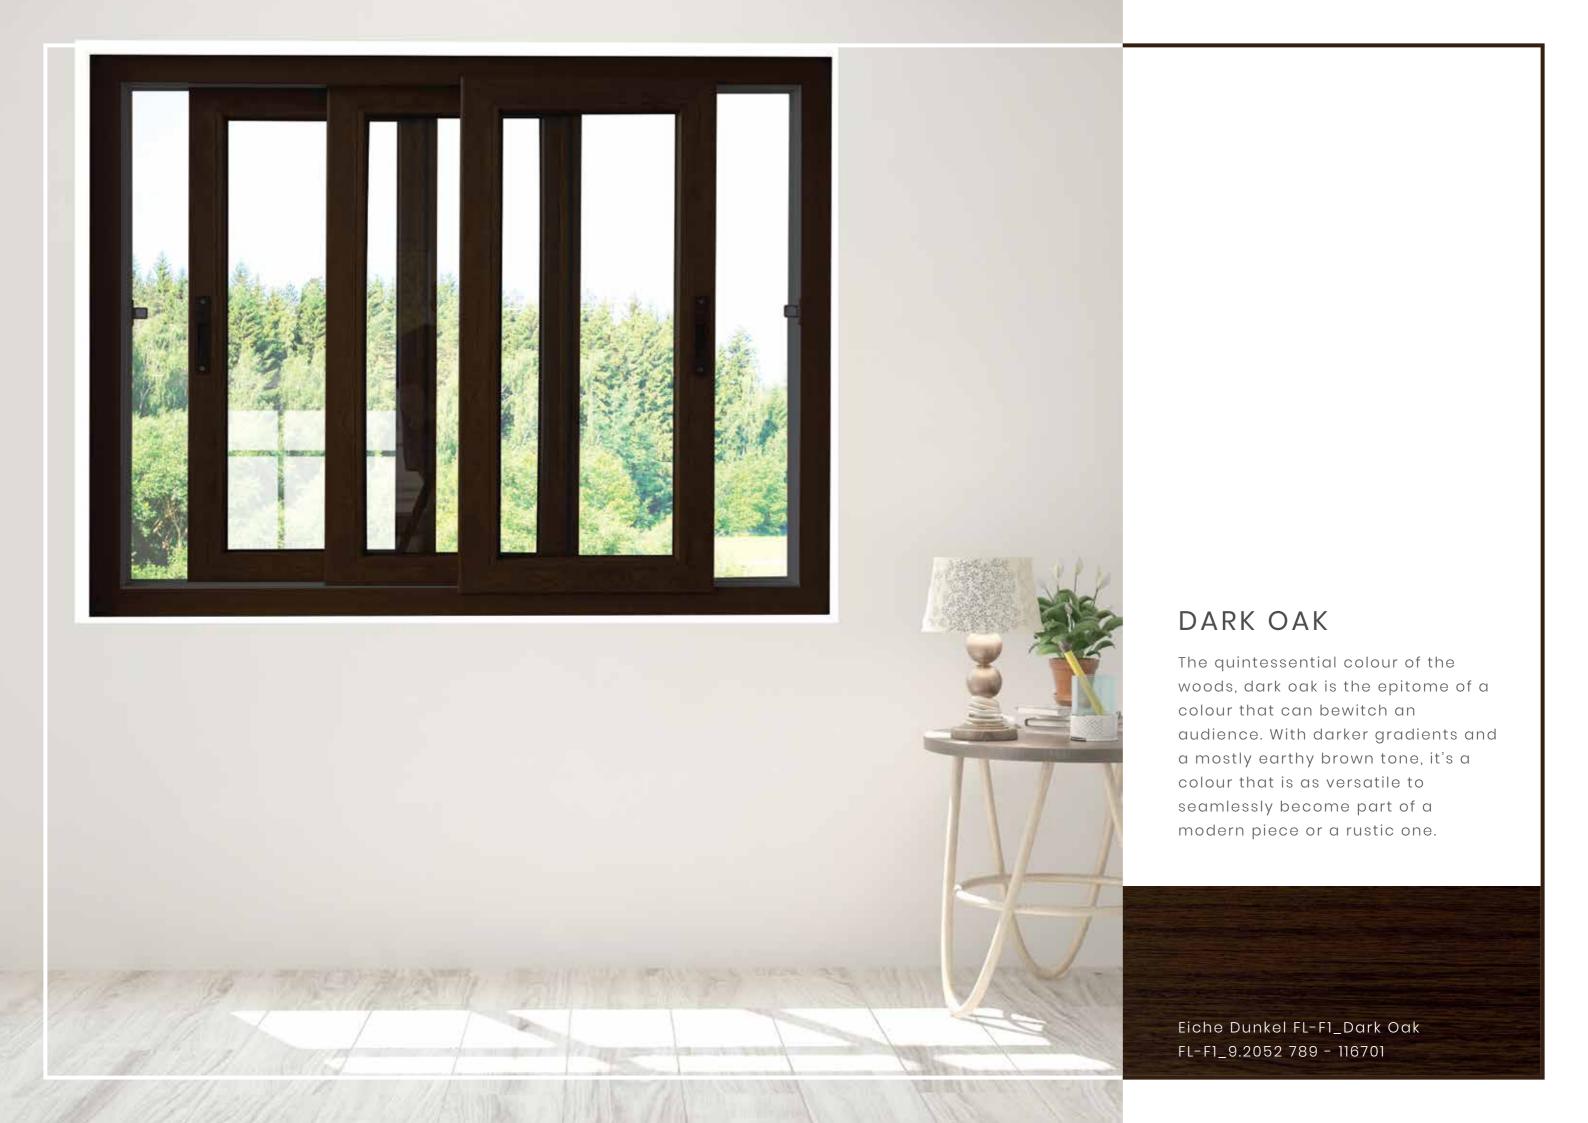

## ANTHRECITE GREY

One of the greyest on the palette, anthracite grey works as a metallic finish that gives the parent object a rough look. Its uniform greyness makes it stern and an ideal finish for a modern or minimalist structure.

Anthrazitgrau 7016\_Anthracite Grey 7016\_02.12.71.000003 - 116701

**CERTIFICATES** 