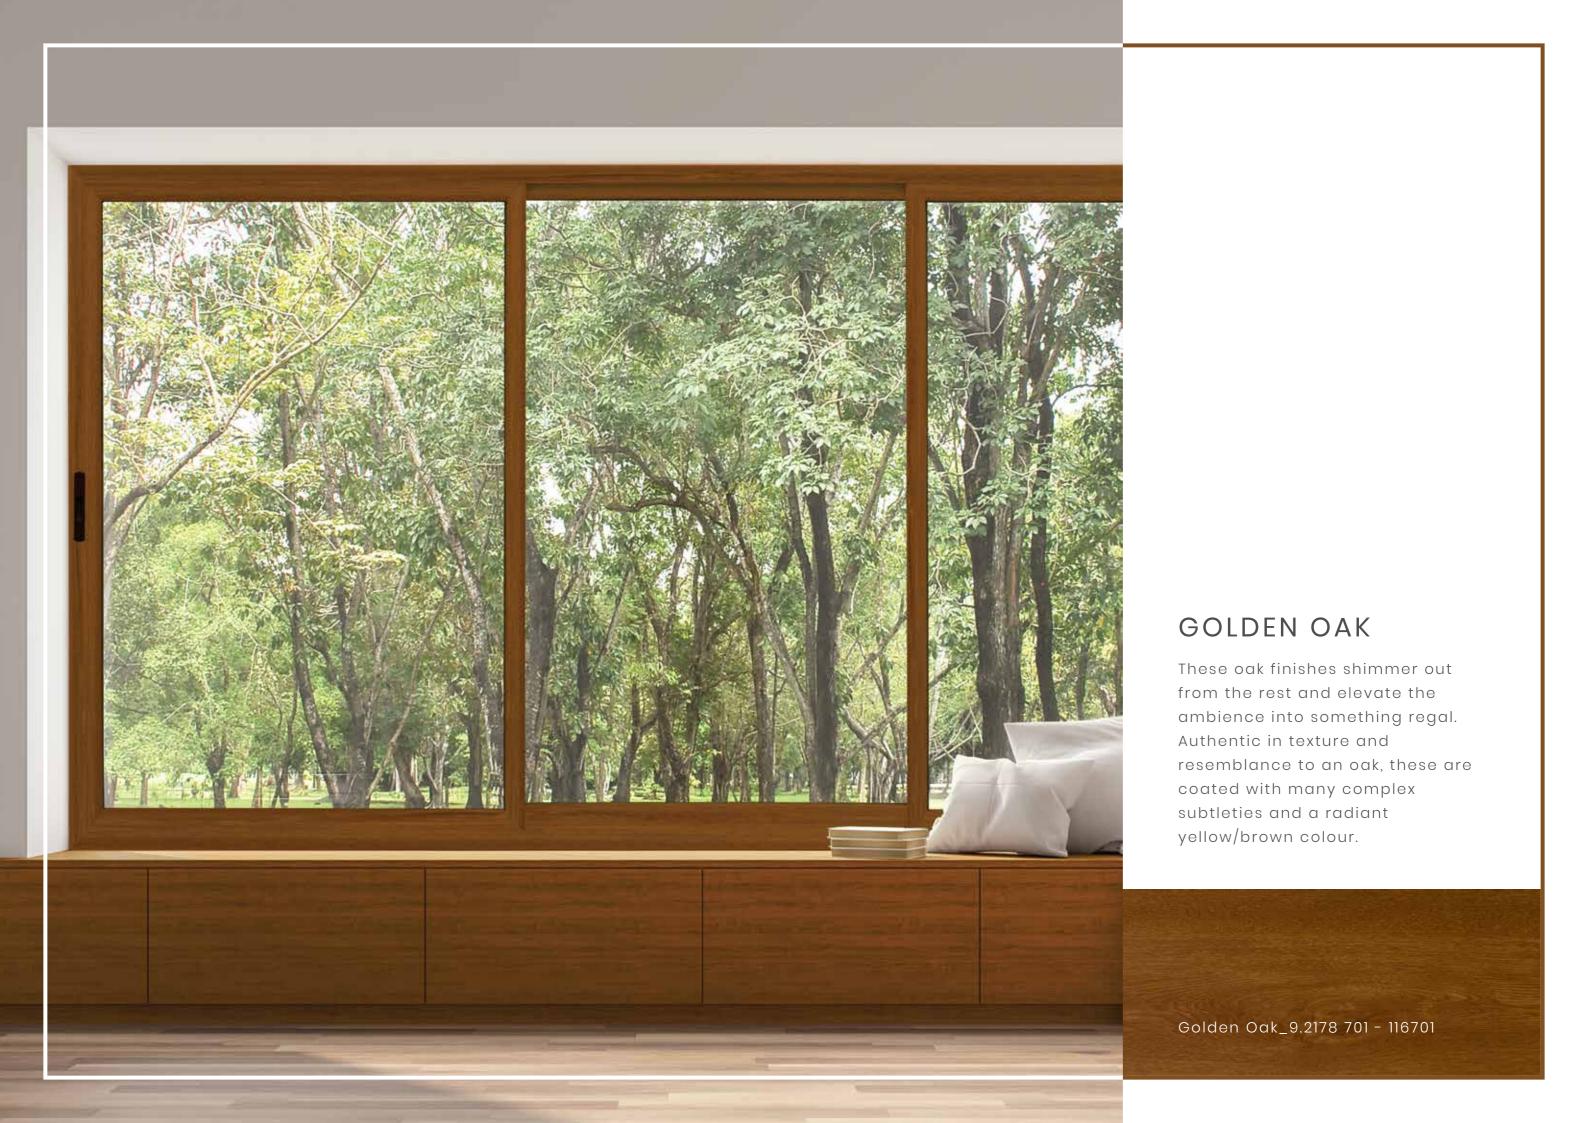

Captiv Fenestration in India

RENOLIT EXOFOL FX SOLID
RENOLIT EXOFOL FX PRINTED

| RENOLIT colour / pattern no.: | RENOLIT name           |
|-------------------------------|------------------------|
|                               |                        |
| 9.1293 714                    | Bronze Platinum 1      |
| 9.1298 702                    | Aluminium Brush Effect |
| 9.1298 703                    | Silver Brush Effect    |
| 9.2052 789                    | Dark Oak FL-F1         |
| 9.2097 713                    | Mahogany               |
| 9.2178 701                    | Golden Oak             |
| 9.2178 707                    | Walnut V               |
| 9.3149 708                    | Rustic Oak 1           |
| 9.3162 702                    | Macoré                 |
| 9.3202 701                    | Black Cherry           |