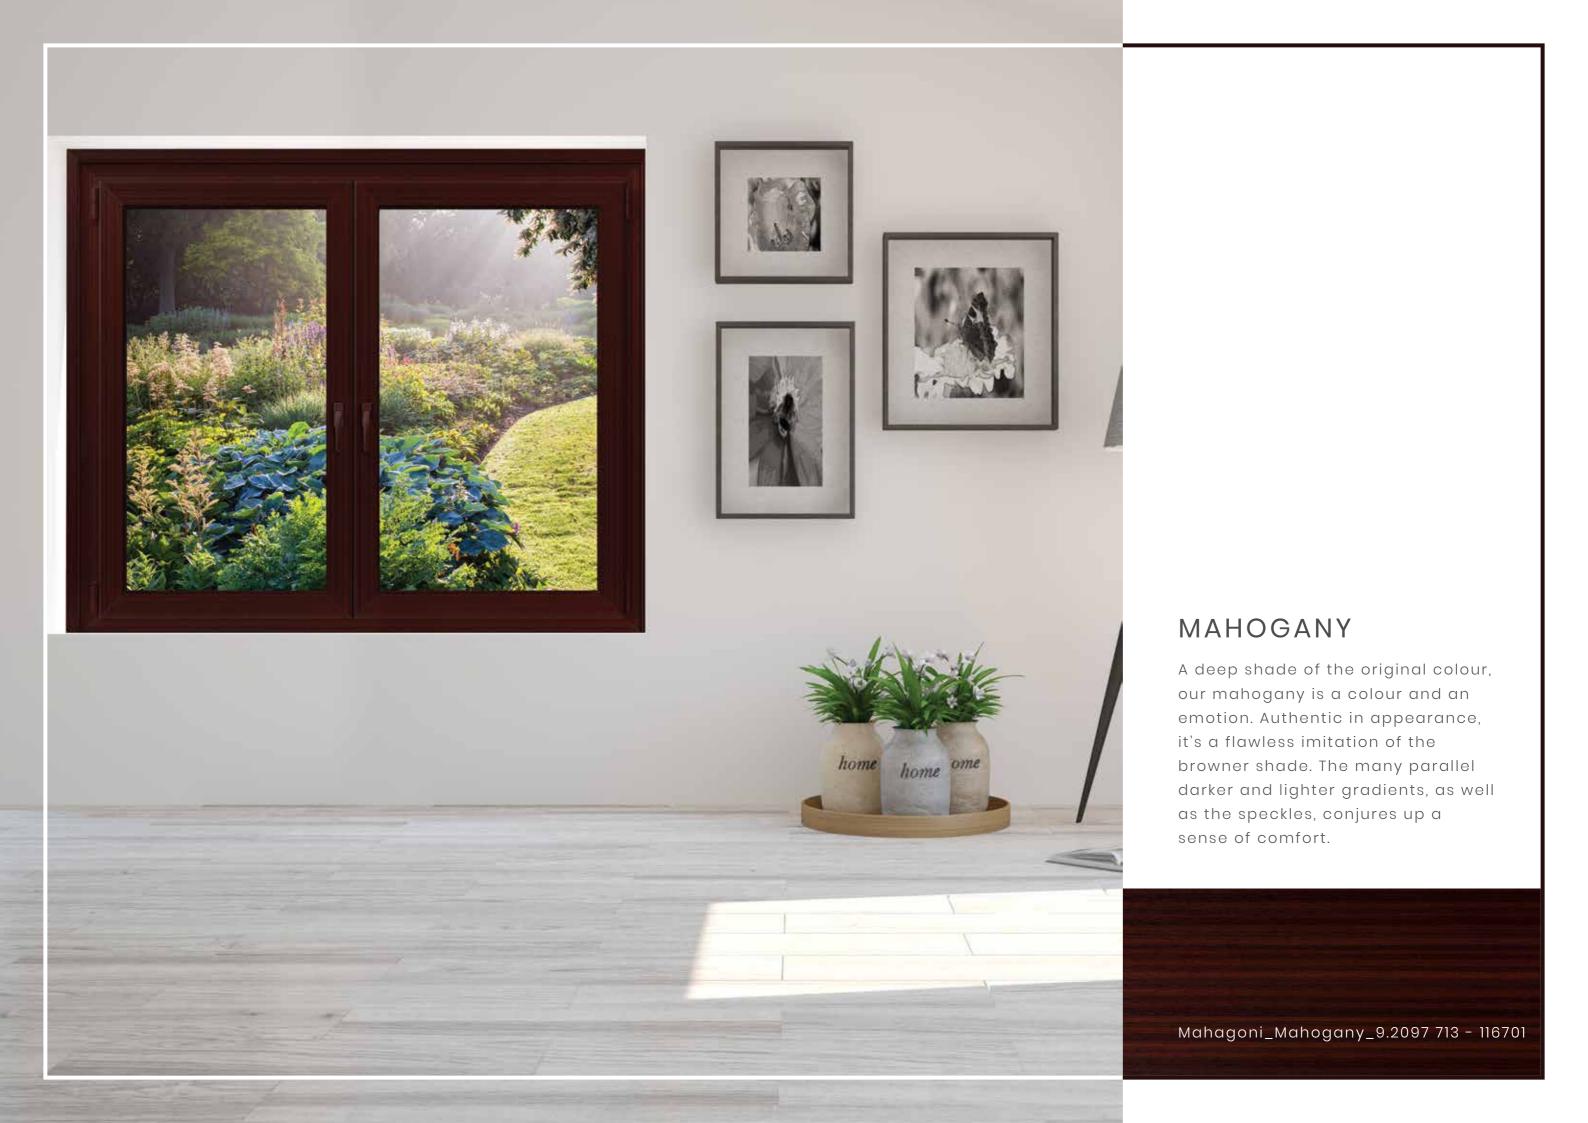

Captiv Fenestration in India

RENOLIT EXOFOL FX SOLID
RENOLIT EXOFOL FX PRINTED

| RENOLIT colour / pattern no.: | RENOLIT name           |
|-------------------------------|------------------------|
|                               |                        |
| 9.1293 714                    | Bronze Platinum 1      |
| 9.1298 702                    | Aluminium Brush Effect |
| 9.1298 703                    | Silver Brush Effect    |
| 9.2052 789                    | Dark Oak FL-F1         |
| 9.2097 713                    | Mahogany               |
| 9.2178 701                    | Golden Oak             |
| 9.2178 707                    | Walnut V               |
| 9.3149 708                    | Rustic Oak 1           |
| 9.3162 702                    | Macoré                 |
| 9.3202 701                    | Black Cherry           |