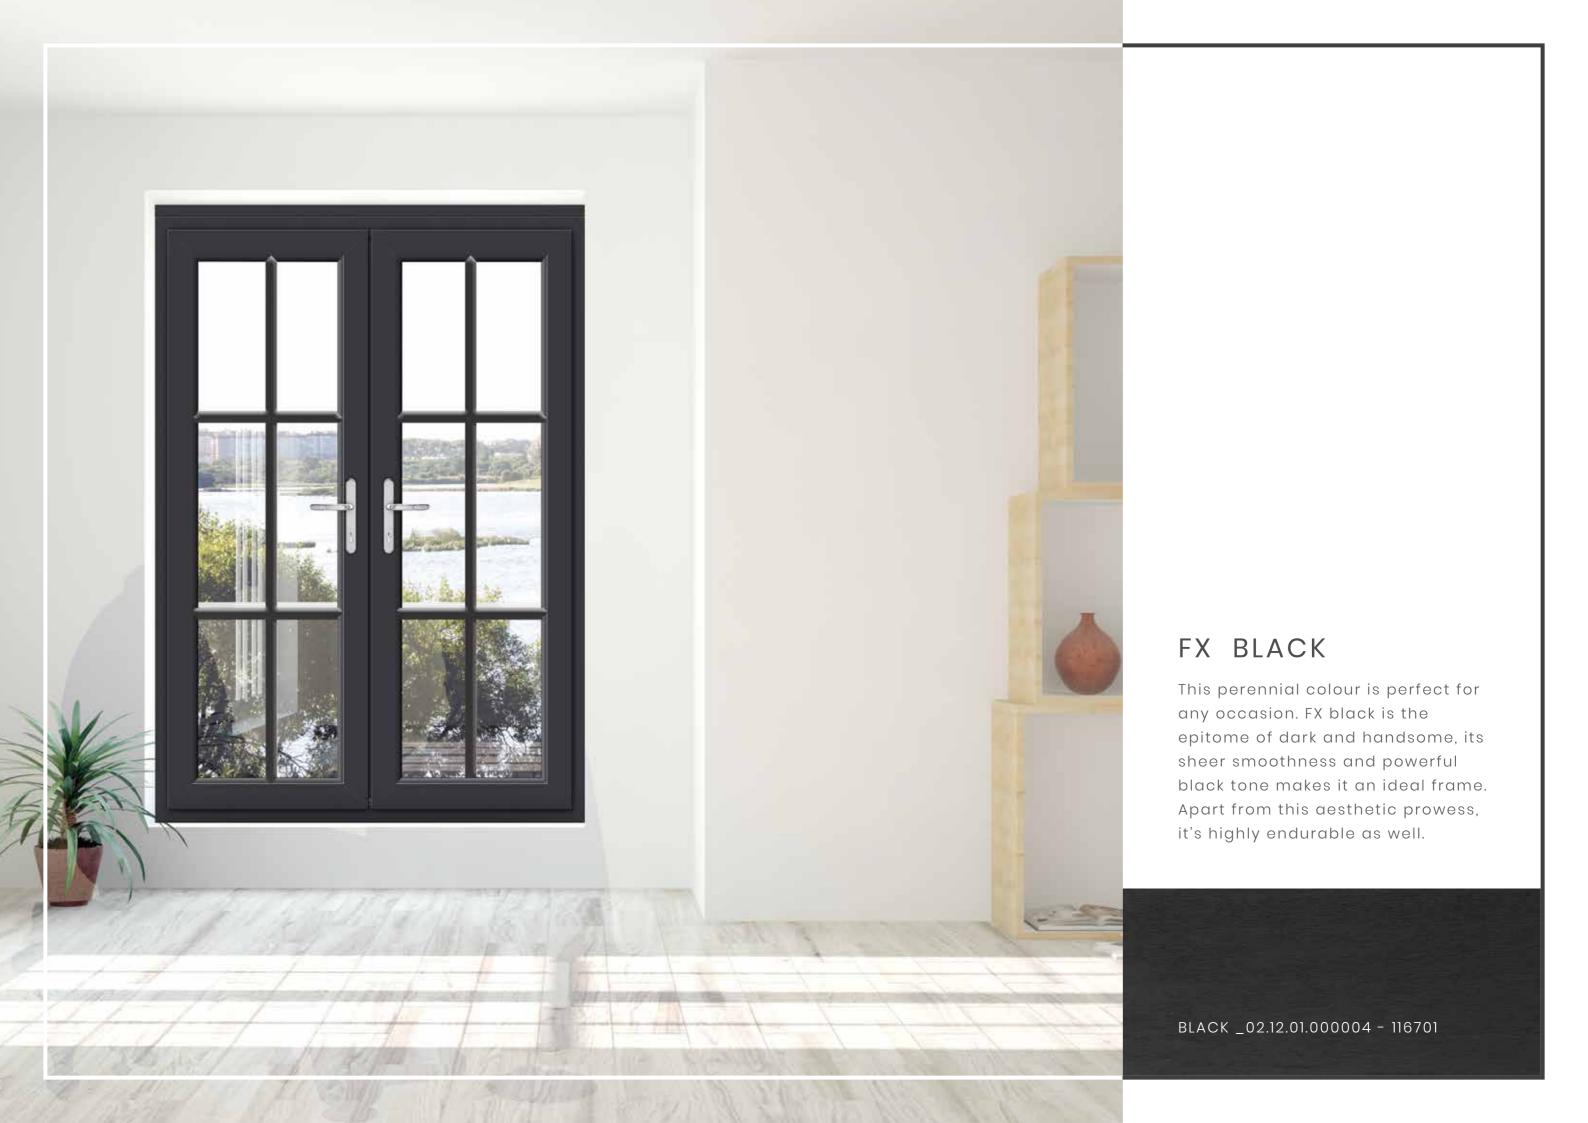

## ANTHRECITE GREY

One of the greyest on the palette, anthracite grey works as a metallic finish that gives the parent object a rough look. Its uniform greyness makes it stern and an ideal finish for a modern or minimalist structure.