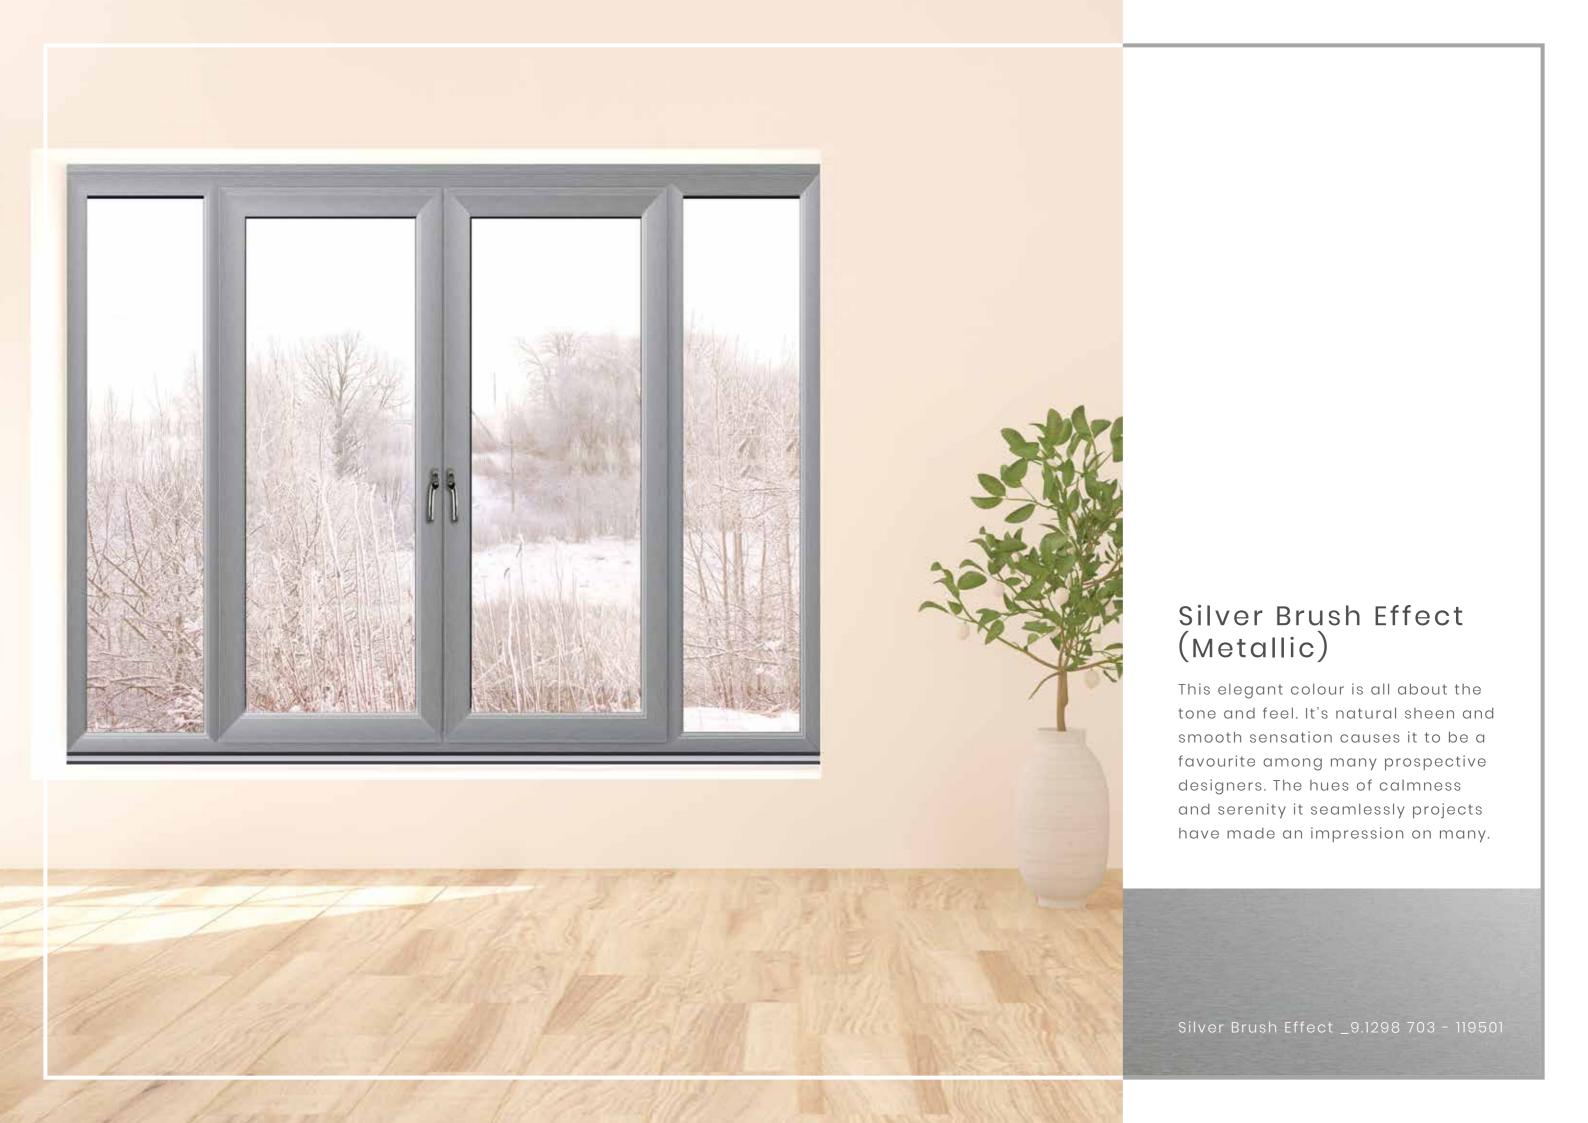

Captiv Fenestration in India

RENOLIT EXOFOL FX SOLID
RENOLIT EXOFOL FX PRINTED

| RENOLIT colour / pattern no.: | RENOLIT name           |
|-------------------------------|------------------------|
|                               |                        |
| 9.1293 714                    | Bronze Platinum 1      |
| 9.1298 702                    | Aluminium Brush Effect |
| 9.1298 703                    | Silver Brush Effect    |
| 9.2052 789                    | Dark Oak FL-F1         |
| 9.2097 713                    | Mahogany               |
| 9.2178 701                    | Golden Oak             |
| 9.2178 707                    | Walnut V               |
| 9.3149 708                    | Rustic Oak 1           |
| 9.3162 702                    | Macoré                 |
| 9.3202 701                    | Black Cherry           |